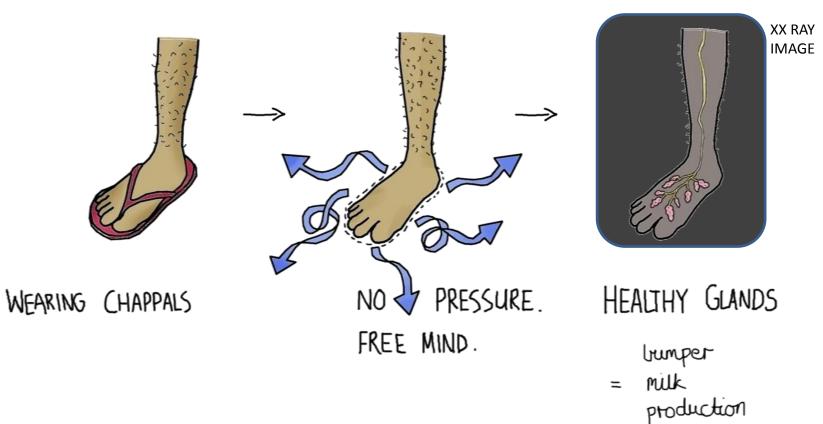

#### IF CERTAIN TRAITS GIVE RISE TO CERTAIN FOOTWEAR PREFERENCES...

#### WON'T CERTAIN FOOTWEAR PREFERENCES GIVE RISE TO CERTAIN TRAITS??

COURSE THEY WILL! AND HERE'S WHY:

### LET MODERN™ SCIENTIFIC® RESEARCH\* EXPLAIN IT ALL:

SO 'TIS NOT A Q. OF "HOW TO CLOTHE YOUR FEET?" BUT `WHAT KIND OF HUMANITY DO WE WISH TO COCREATE?" PERIOD