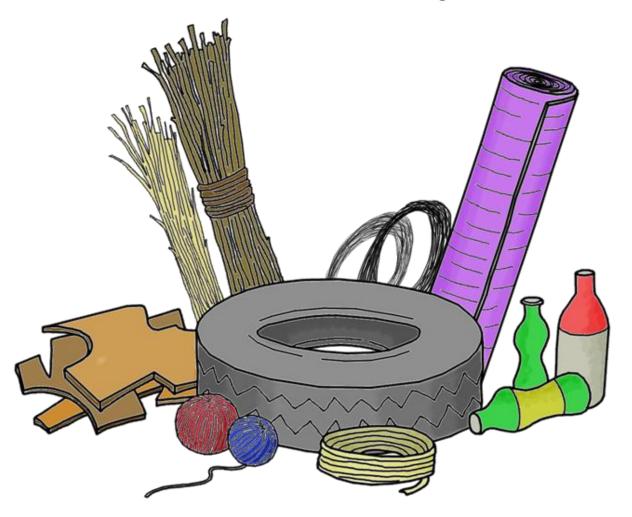

## USING YOUR VERY OWN body (along with some everyday stuff)

400 CAN MAKE THE mind & soul

FOR THIS NOBLE CAUSE YOU COULD ENLIST,

"the balm for every tired soul is a tyred sole"

IF IT HAS WHEELS, YOU HAVE CHAP-SOLES!

CAR

(THUS IN SOME CULTURES THEY CALL IT KALPA-TYRE-00)

\* on squiggle vertices \*\* where squiggle meets edge

THERE COULD BE A ZILLION
WAYS OF TYING/SLIPPING ON
THE CHAPPALS (THIS IS JUST ONE),
TRY OUT SOME, HAVE FUN!