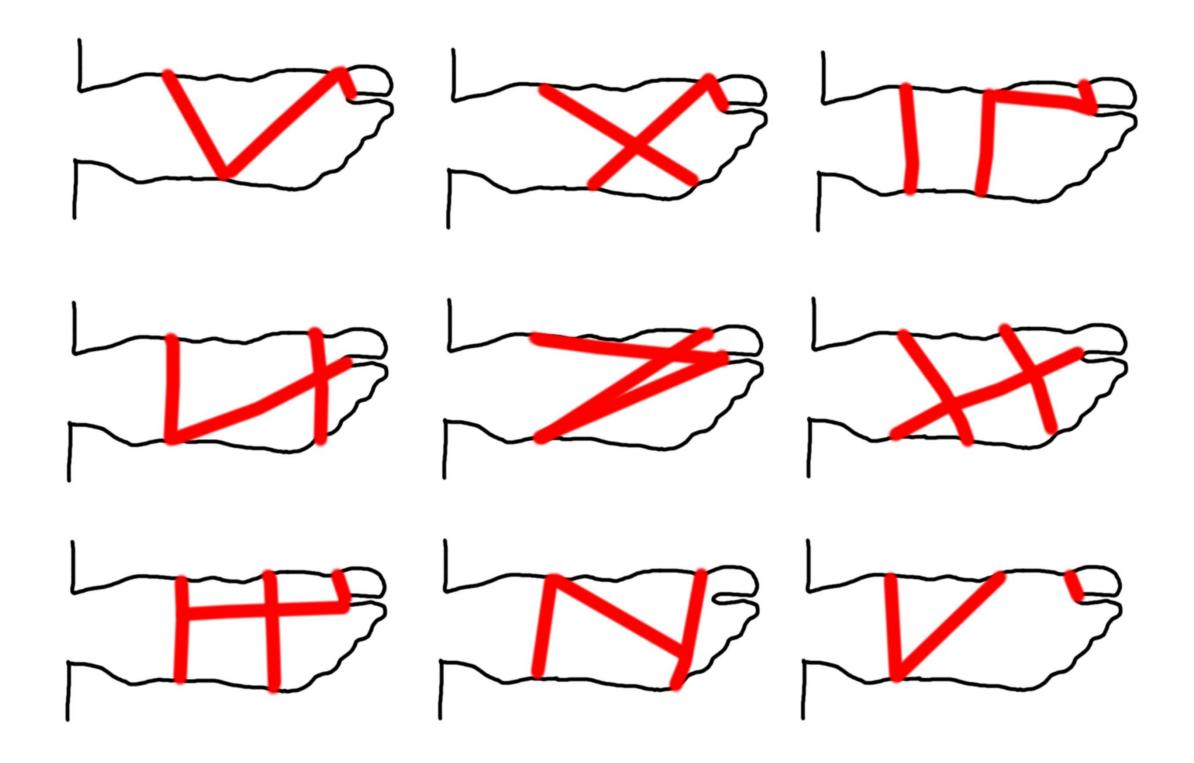

# SO WITH HUMANITY'S WEIGHT FIRMLY ON OUR SHOULDERS, WE CAN BEGIN THE COCREATION, OF CHAPPALS

AND WE BEGIN WITH THE ETERNAL QUESTION:

"If my foot was the carvas, what would I draw on it?"

(YOUR TURN)

NOW TO CONVERT SQUIGGLES INTO CHAPPALS,

IDF NFFD TO INVOKE

THE HOLIFR - THAN - THOU TRINITY :

mind body soul

mind

'THAT WHICH TIES THE BODY TO THE SOUL"

body

" MY FOOT "

soul

"THE BRUNT BEARER WHO REMAINS UNSEEN"

CAR

(THUS IN SOME CULTURES THEY CALL IT KALPA-TYRE-00)

\* on squiggle vertices \*\* where squiggle meets edge

THERE COULD BE A ZILLION
WAYS OF TYING/SLIPPING ON
THE CHAPPALS (THIS IS JUST ONE),
TRY OUT SOME, HAVE FUN!