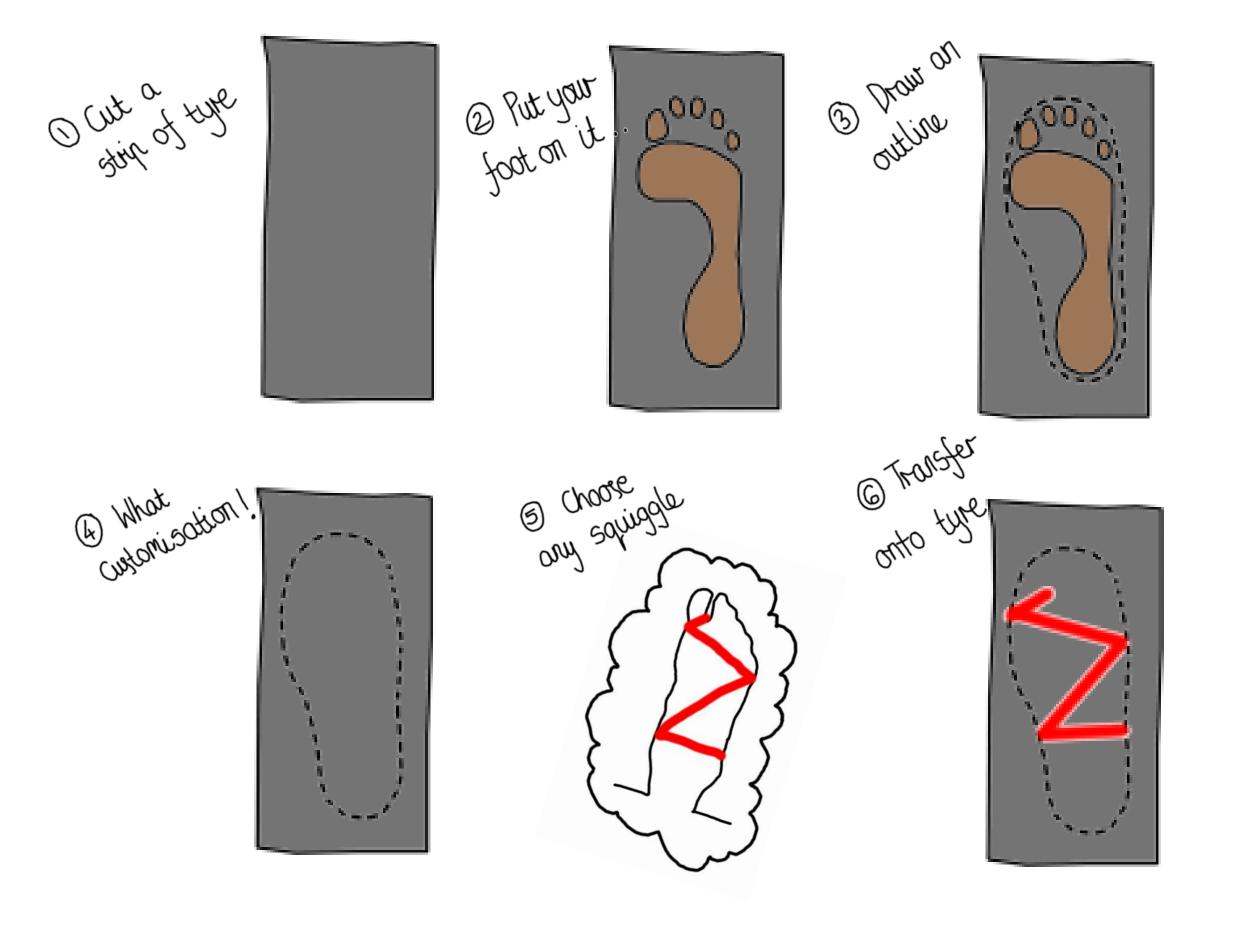

# SO WITH HUMANITY'S WEIGHT FIRMLY ON OUR SHOULDERS, WE CAN BEGIN THE COCREATION, OF CHAPPALS

AND WE BEGIN WITH THE ETERNAL QUESTION:

"If my foot was the carvas, what would I draw on it?"

(YOUR TURN)

NOW TO CONVERT SQUIGGLES INTO CHAPPALS,