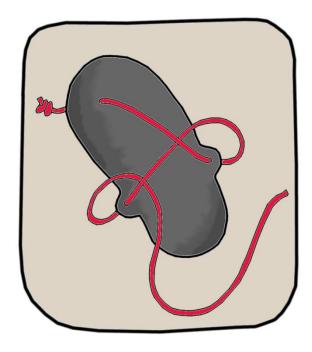

CAR

(THUS IN SOME CULTURES THEY CALL IT KALPA-TYRE-00)

\* on squiggle vertices \*\* where squiggle meets edge

THERE COULD BE A ZILLION
WAYS OF TYING/SLIPPING ON
THE CHAPPALS (THIS IS JUST ONE),
TRY OUT SOME, HAVE FUN!