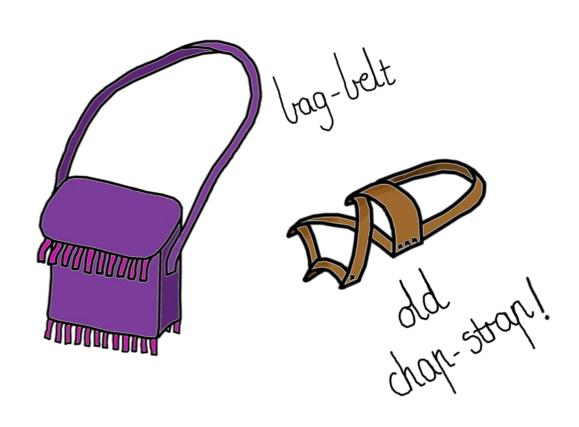

## USING YOUR VERY OWN body (along with some everyday stuff)

400 CAN MAKE THE mind & soul

FOR THIS NOBLE CAUSE YOU COULD ENLIST,

"the balm for every tired soul is a tyred sole"

IF IT HAS WHEELS, YOU HAVE CHAP-SOLES!

CAR

(THUS IN SOME CULTURES THEY CALL IT KALPA-TYRE-00)

\* on squiggle vertices \*\* where squiggle meets edge

THERE COULD BE A ZILLION
WAYS OF TYING/SLIPPING ON
THE CHAPPALS (THIS IS JUST ONE),
TRY OUT SOME, HAVE FUN!