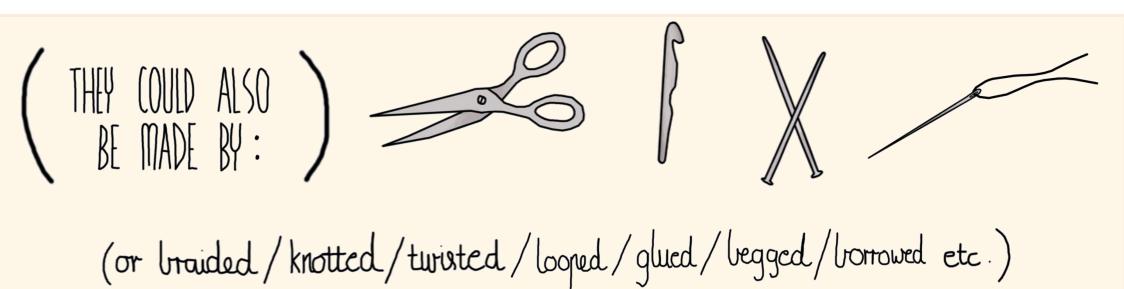

## USING YOUR VERY OWN body (along with some everyday stuff)

400 CAN MAKE THE mind & soul

FOR THIS NOBLE CAUSE YOU COULD ENLIST,

"the balm for every tired soul is a tyred sole"

IF IT HAS WHEELS, YOU HAVE CHAP-SOLES!

CAR

(THUS IN SOME CULTURES THEY CALL IT KALPA-TYRE-00)

\* on squiggle vertices \*\* where squiggle meets edge

THERE COULD BE A ZILLION
WAYS OF TYING/SLIPPING ON
THE CHAPPALS (THIS IS JUST ONE),
TRY OUT SOME, HAVE FUN!