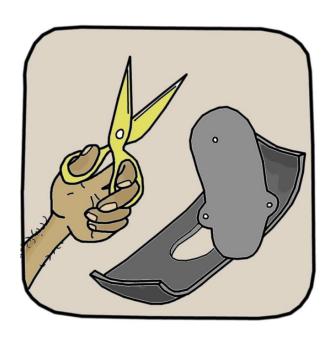

## USING YOUR VERY OWN body (along with some everyday stuff)

400 CAN MAKE THE mind & soul

FOR THIS NOBLE CAUSE YOU COULD ENLIST,

"the balm for every tired soul is a tyred sole"

IF IT HAS WHEELS, YOU HAVE CHAP-SOLES!

CAR

(THUS IN SOME CULTURES THEY CALL IT KALPA-TYRE-00)

\* on squiggle vertices \*\* where squiggle meets edge

THERE COULD BE A ZILLION
WAYS OF TYING/SLIPPING ON
THE CHAPPALS (THIS IS JUST ONE),
TRY OUT SOME, HAVE FUN!