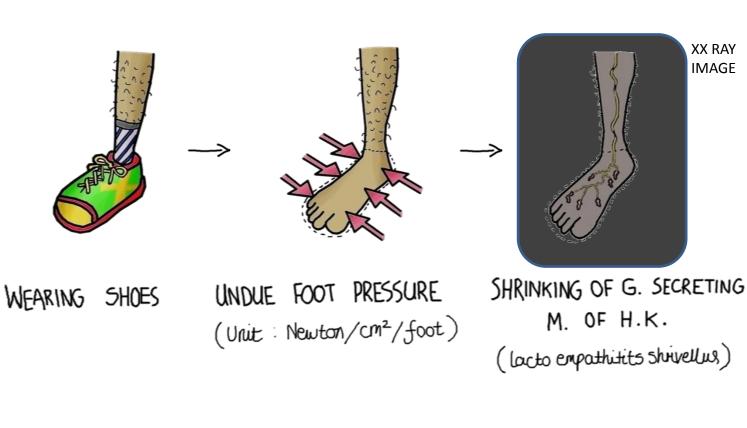

#### IF CERTAIN TRAITS GIVE RISE TO CERTAIN FOOTWEAR PREFERENCES...

#### WON'T CERTAIN FOOTWEAR PREFERENCES GIVE RISE TO CERTAIN TRAITS??

COURSE THEY WILL! AND HERE'S WHY:

### LET MODERN™ SCIENTIFIC® RESEARCH\* EXPLAIN IT ALL:

SO 'TIS NOT A Q. OF "HOW TO CLOTHE YOUR FEET?" BUT `WHAT KIND OF HUMANITY DO WE WISH TO COCREATE?" PERIOD