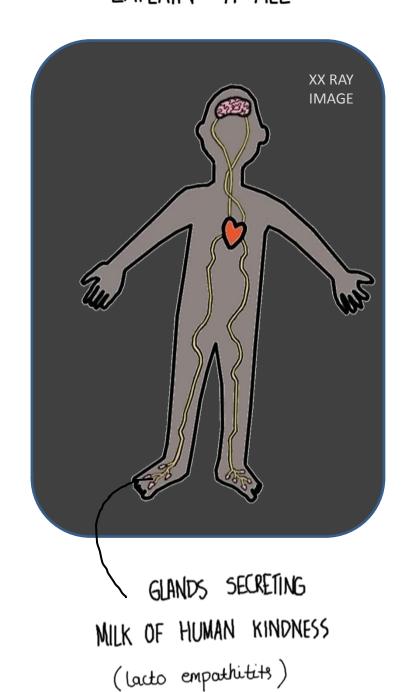

IDF NFFD TO INVOKE

THE HOLIFR - THAN - THOU TRINITY :

mind body soul

mind

'THAT WHICH TIES THE BODY TO THE SOUL"

body

" MY FOOT "

soul

"THE BRUNT BEARER WHO REMAINS UNSEEN"