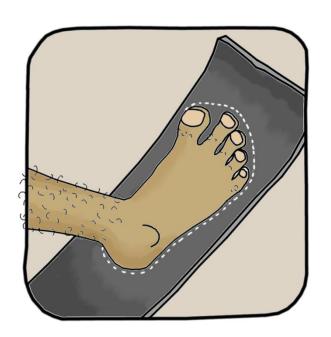

# SO WITH HUMANITY'S WEIGHT FIRMLY ON OUR SHOULDERS, WE CAN BEGIN THE COCREATION, OF CHAPPALS

AND WE BEGIN WITH THE ETERNAL QUESTION:

"If my foot was the carvas, what would I draw on it?"

(YOUR TURN)

NOW TO CONVERT SQUIGGLES INTO CHAPPALS,

IDF NFFD TO INVOKE

THE HOLIFR - THAN - THOU TRINITY :

mind body soul

mind

'THAT WHICH TIES THE BODY TO THE SOUL"

body

" MY FOOT "

soul