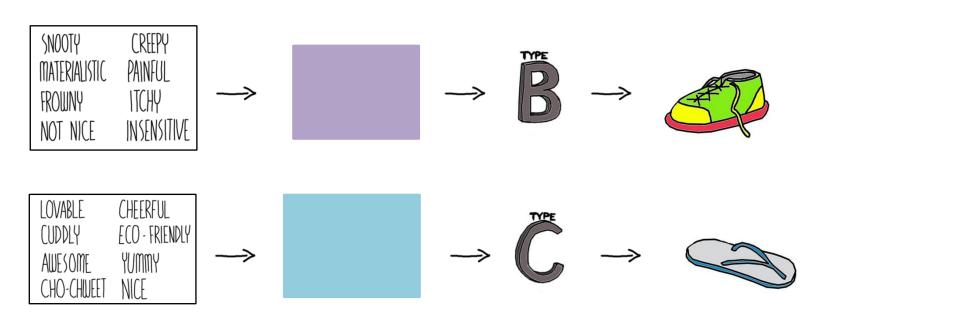

#### WHICH OF THE FOLLOWING TERMS BEST DESCRIBE YOU?

CREEPY SNOOTY PAINFUL MATERIALISTIC ITCHY FROUNY INSFNSITIVE NOT NICE ANGRY CRINGEWORTHY GLUTTONOUS SELFISH OBNOXIOUS 1000 EGOTISTICAL AWFUL

LOVABLE CHEERFUL CUDDLY ECO - FRIENDLY YIMMY AWESOME CHO-CHWEET NICE HAPPY COMFY BALANCED MAGNIFICENT KIND HUMBLE FUN ! WISE

#### OUR MODERN SCIENTIFIC RESEARCH CLEARLY SHOWS THAT

IF YOU'RE A PURPLESQUE PERSON

BUT IF BLUISH IS YOU

AND HOW DOES THIS MATTER, YOU ASK?

#### IT MATTERS BECAUSE:

A 'TYPE B' IS A BOOTS' PERSON

WHEREAS

A 'TYPE C' IS A 'CHAPPALS' PERSON

STILL, HOW DOES THIS MATTER, YOU ASK?