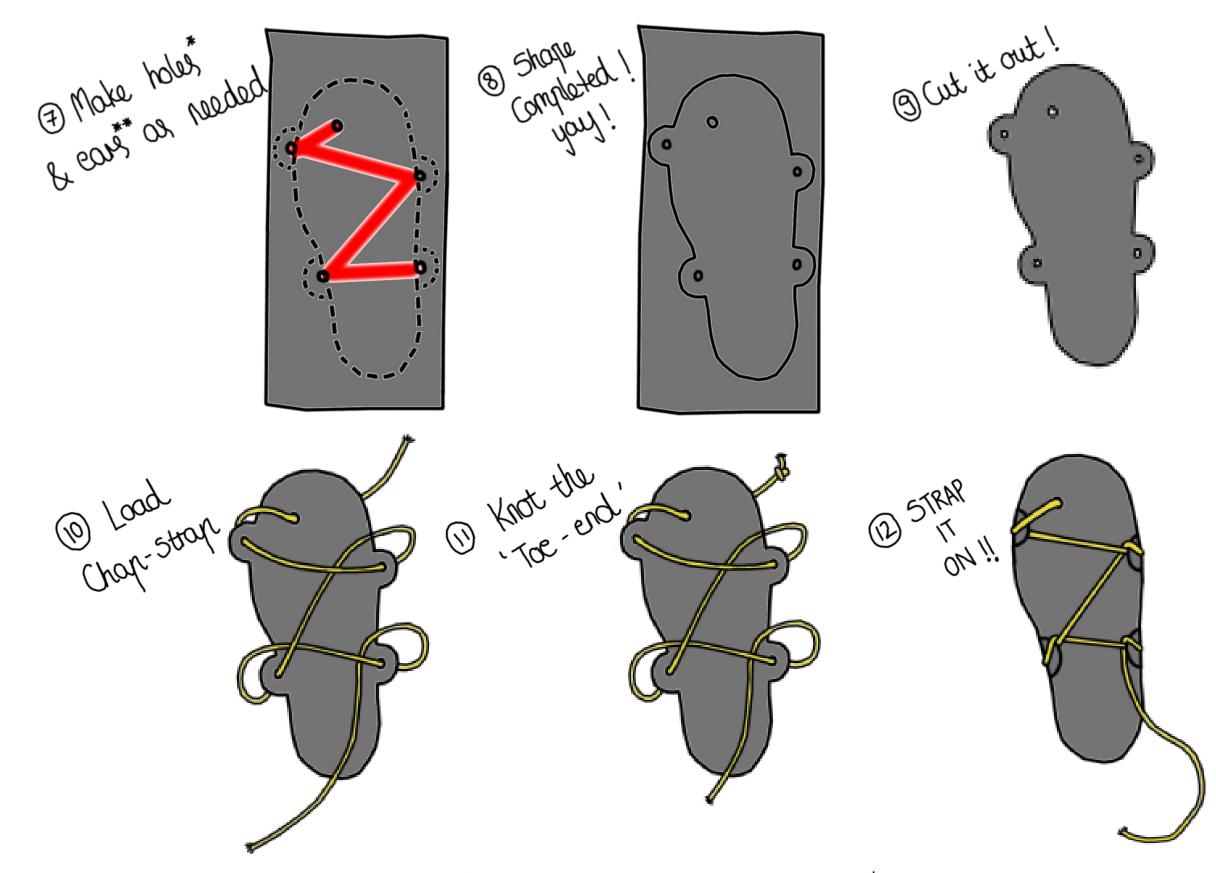

CAR

(THUS IN SOME CULTURES THEY CALL IT KALPA-TYRE-00)

\* on squiggle vertices \*\* where squiggle meets edge

THERE COULD BE A ZILLION
WAYS OF TYING/SLIPPING ON
THE CHAPPALS (THIS IS JUST ONE),
TRY OUT SOME, HAVE FUN!