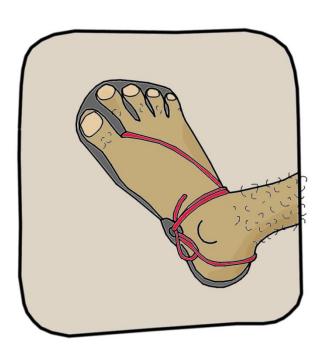

t was the carvas, what would I draw on it?"













(YOUR TURN)

NOW TO CONVERT SQUIGGLES INTO CHAPPALS,

IDF NFFD TO INVOKE

THE HOLIFR - THAN - THOU TRINITY :

mind body soul

mind

'THAT WHICH TIES THE BODY TO THE SOUL"

body

" MY FOOT "

soul

"THE BRUNT BEARER WHO REMAINS UNSEEN"

## USING YOUR VERY OWN body (along with some everyday stuff)



400 CAN MAKE THE mind & soul



FOR THIS NOBLE CAUSE YOU COULD ENLIST,







"the balm for every tired soul is a tyred sole"





IF IT HAS WHEELS, YOU HAVE CHAP-SOLES!

CAR



(THUS IN SOME CULTURES THEY CALL IT KALPA-TYRE-00)





\* on squiggle vertices \*\* where squiggle meets edge



THERE COULD BE A ZILLION
WAYS OF TYING/SLIPPING ON
THE CHAPPALS (THIS IS JUST ONE),
TRY OUT SOME, HAVE FUN!



KEEP CALM AND

WEAR CHAPPALS