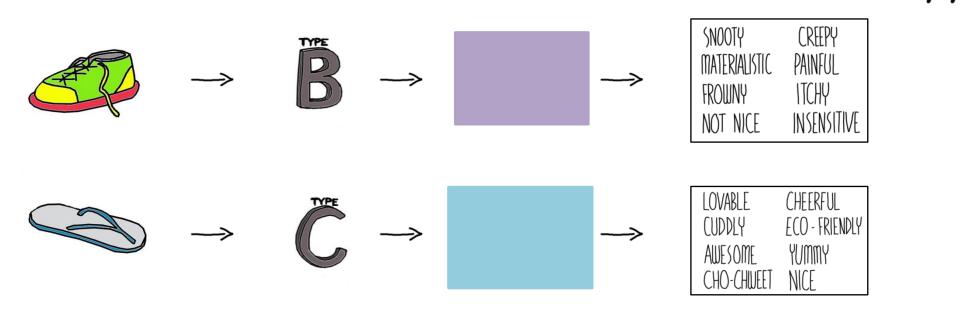

#### WHICH OF THE FOLLOWING TERMS BEST DESCRIBE YOU?

CREEPY SNOOTY PAINFUL MATERIALISTIC ITCHY FROUNY INSFNSITIVE NOT NICE ANGRY CRINGEWORTHY GLUTTONOUS SELFISH OBNOXIOUS 1000 EGOTISTICAL AWFUL

LOVABLE CHEERFUL CUDDLY ECO - FRIENDLY YIMMY AWESOME CHO-CHWEET NICE HAPPY COMFY BALANCED MAGNIFICENT KIND HUMBLE FUN ! WISE

#### OUR MODERN SCIENTIFIC RESEARCH CLEARLY SHOWS THAT

IF YOU'RE A PURPLESQUE PERSON

BUT IF BLUISH IS YOU

AND HOW DOES THIS MATTER, YOU ASK?

#### IT MATTERS BECAUSE:

A 'TYPE B' IS A BOOTS' PERSON

WHEREAS

A 'TYPE C' IS A 'CHAPPALS' PERSON

STILL, HOW DOES THIS MATTER, YOU ASK?