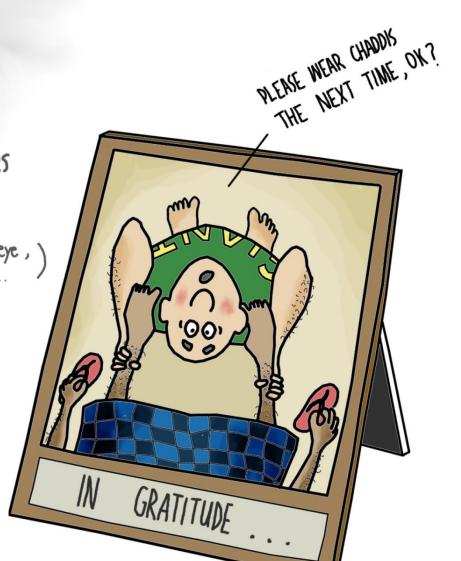

भाभो जी भाभो, पहलाएं भापको

(funky music playing in background)
Come come my dearie, let me greet you with

( with a grateful tear in our eye , and chappals in hand ...

STRICTLY SPEAKING ...
THERE ARE TWO
TYPES OF SENTIENT BEINGS ,