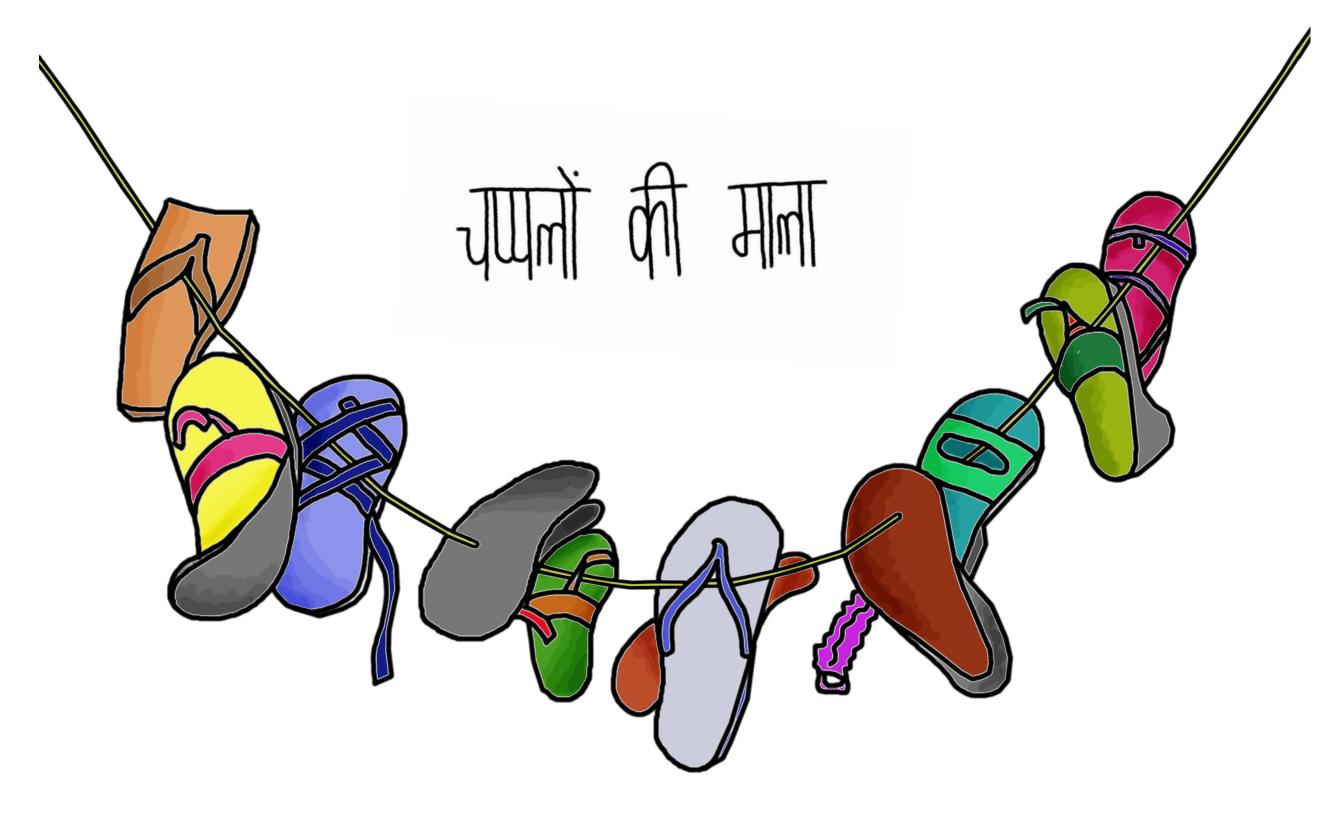

भाभो जी भाभो, पहलाएं भापको

(funky music playing in background)
Come come my dearie, let me greet you with

( with a grateful tear in our eye , and chappals in hand ...

STRICTLY SPEAKING ...
THERE ARE TWO
TYPES OF SENTIENT BEINGS ,